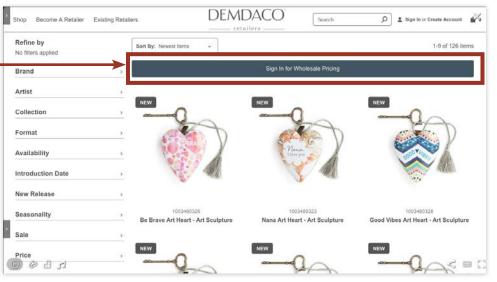

# Sign In

### **IMPORTANT!**

The first time you open the shopping window, you'll need to **sign in** using your DEMDACOretailers.com username and password. Once you're signed in, you'll see wholesale pricing and can add items to your cart.

#### Need to set up your DEMDACO online account?

If you are an existing DEMDACO retailer but do not have an account at DEMDACOretailers.com, click on Set up Online Access. Enter your DEMDACO account number, email address, and create your password.

#### New to DEMDACO?

You'll need to create an account. Click on Begin Wholesale Application and fill out the form. Once completed, you will have created an online account and can begin placing items in your cart. Once your account has been activated (usually takes 1 hour), you will be able to check out.