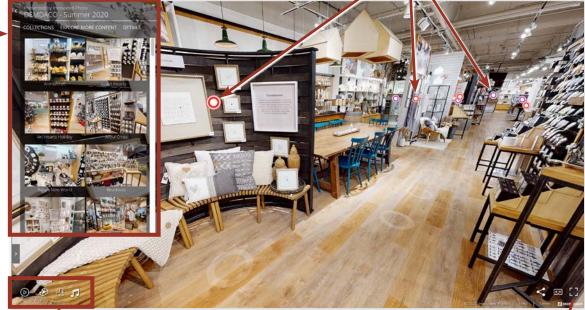

### Explore Content

Click on dots to watch videos and shop. Purple dots are about **trends** and red dots are about **collections**.

#### Collections

Click on thumbnail images to navigate through the showroom.

Scroll up and down to see all collections in alphabetical order.

Click on the arrow in the top left to hide collection thumbnails.

### (

**Guided Tour** Click play at any time to start a guided tour. Click pause to stop and explore the space and click play again to continue.

Inside View Click to view inside the showroom.

**TIP:** Click on the white circles to help you move around.

**Dollhouse View** Click to see a top-down view of the entire showroom in 3D.

Floor Plan View Click to view

the floor plan of the showroom.

Music Mute or unmute the background music.

Full Screen Expand 3D showroom to full screen.