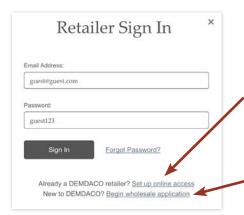

#### Need to set up your DEMDACO online account?

If you are an existing DEMDACO retailer but do not have an account at DEMDACOretailers.com, click on Set up Online Access. Enter your DEMDACO account number, email address, and create your password.

#### New to DEMDACO?

You'll need to create an account. Click on Begin Wholesale Application and fill out the form. Once completed, you will have created an online account and can begin placing items in your cart. Once your account has been activated (usually takes 1 hour), you will be able to check out.