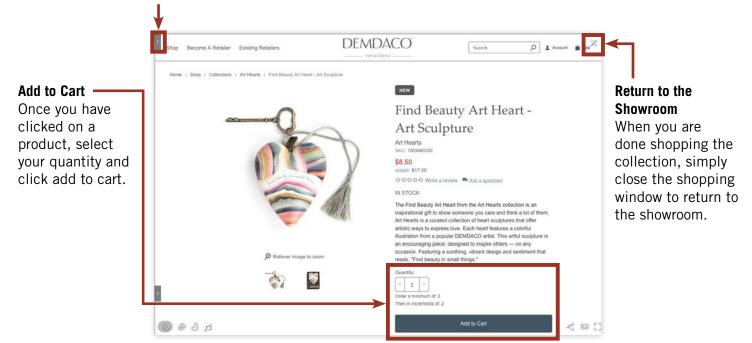

# Shopping

**TIP:** While you're shopping, click on the arrows to hide the showroom Collections panel To return to the showroom, you'll need to close the shopping window rather than clicking on the showroom navigation.

### **Continue Shopping**

As you move around the showroom, shop different collections and add products to your cart. Your cart will save and you won't need to sign in again unless you leave the showroom from your browser window. Don't worry, your cart will be saved for 30 days. Sign back in to your account at any time to continue shopping and check out.

## Check Out 🗯

When you're ready to check out, sign in, go to your cart and click Check Out.

**TIP:** you can find your cart by opening ANY shopping window within the showroom then clicking on the bag icon in the top right corner.