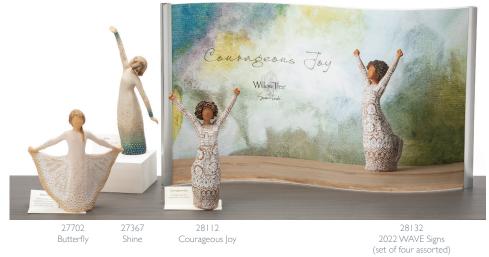

## TOP OF DISPLAY

The large WAVE sign calls attention to your product display, specifically to NEW pieces.

Feature this display during JANUARY - MARCH, around **GRADUATION**, or any time of year!