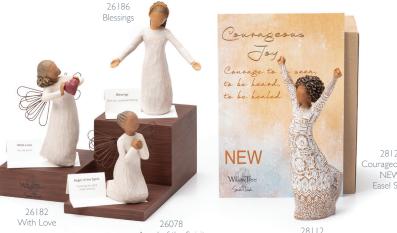

## OUTPOST DISPLAY

Feature *Courageous* Joy in front of NEW Easel Sign to identify Title and Sentiment. Display with COURAGE and **HEALING** themed products. Featuring **Courageous Joy** with pieces of similar sentiment gives consumers purchase options.

Angel of the Spirit

28112 Courageous Joy

28123 Courageous Joy NEW Easel Sign