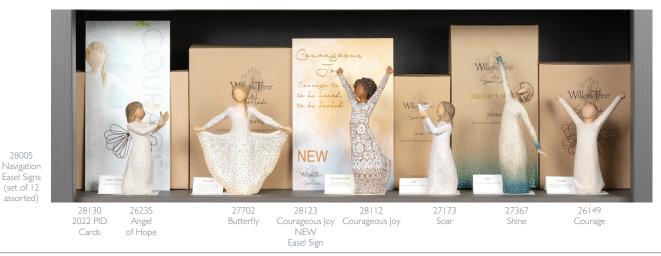

## **WITHIN** SHELF DISPLAY

NEW sign highlights pieces with a color background. Title & Sentiment quickly catch shoppers' attention. Placing figure on PID card clearly labels piece without blocking customers' view. Display *Courageous Joy* on the COURAGE shelf, identified by Navigation Easel Sign.